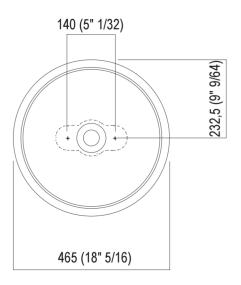

Materials used: Marble.

| Height:                 | 13.0 cm         | 5"1/8 inches                      |
|-------------------------|-----------------|-----------------------------------|
| Diameter:               | 46.5 cm         | 18"5/16 inches                    |
| Weight:                 | 40.0 kg         | 88 lbs                            |
| Packaging measurements: | 57 x 57 x 23 cm | 22"7/16 x 22"7/16 x 9"1/16 inches |
| Weight with packaging:  | 50.0 kg         | 110 lbs                           |