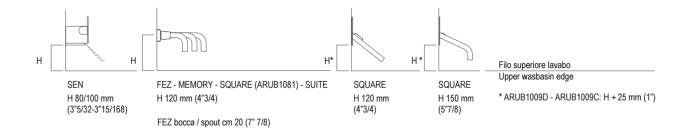

NON NECESSARIA NOT NECESSARY

Tap position, recommended height

#### POSIZIONE RUBINETTERIA / TAP POSITION

Altezza consigliata / Recommended height