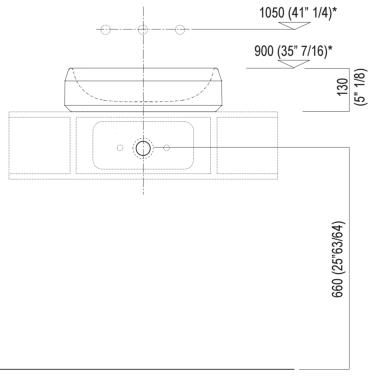

Main dimensions

Installation notes: on self-bearing countertop

Scarico per sifone a bottiglia Drain for bottle trap

Installation notes: on self-bearing countertop

Scarico per sifone ad incasso Drain for concealed waste trap