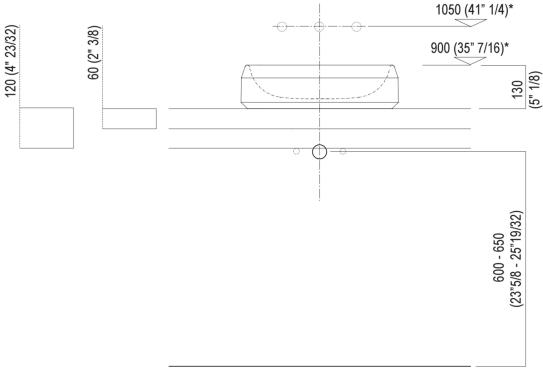

Main dimensions

Installation notes: on self-bearing countertop

Scarico per sifone a bottiglia Drain for bottle trap

Installation notes: on self-bearing countertop

Scarico per sifone ad incasso Drain for concealed waste trap

Installation notes: on countertop to be resede on cabinets

Scarico per sifone a bottiglia e ad incasso Drain for bottle trap and concealed waste trap

Installation notes: on casing H 40 cm Lato

Scarico per sifone a bottiglia o ad incasso Drain for bottle trap or concealed waste trap

Installation notes: on casing H 20 cm Lato

Scarico per sifone a bottiglia Drain for bottle trap

Holes for countertop washbasins and top mounted taps for top