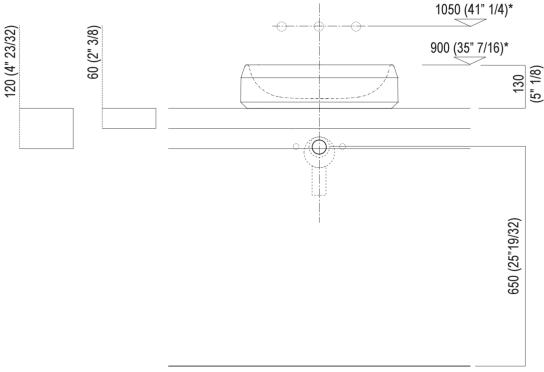

Main dimensions

Installation notes: on self-bearing countertop

Scarico per sifone a bottiglia Drain for bottle trap

Installation notes: on self-bearing countertop

Scarico per sifone ad incasso Drain for concealed waste trap

Installation notes: on countertop to be resede on cabinets

Scarico per sifone a bottiglia e ad incasso Drain for bottle trap and concealed waste trap

Installation notes: on casing H 40 cm Lato

Scarico per sifone a bottiglia o ad incasso Drain for bottle trap or concealed waste trap

Installation notes: on casing H 20 cm Lato

Scarico per sifone a bottiglia Drain for bottle trap

Holes for countertop washbasins and top mounted taps for top