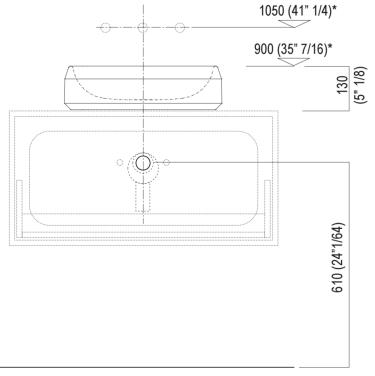

#### PIANO cm 50 / COUNTERTOP cm 50

Posizione standard per rubinetto su piano Standard position for top mounted tap

Posizione standard per rubinetto a parete Standard position for wall mounted tap

Posizione speciale per rubinetto Sen a parete e Square con bocca curva Special position for wall mounted tap Sen and Square white curved spout

NON NECESSARIA NOT NECESSARY

Tap position, recommended height

#### POSIZIONE RUBINETTERIA / TAP POSITION

Altezza consigliata / Recommended height