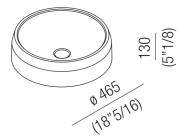

Materials used: Marble.

| Height:                 | 13.0 cm         | 5"1/8 inches                      |
|-------------------------|-----------------|-----------------------------------|
| Diameter:               | 46.5 cm         | 18"5/16 inches                    |
| Weight:                 | 40.0 kg         | 88 lbs                            |
| Packaging measurements: | 57 x 57 x 23 cm | 22"7/16 x 22"7/16 x 9"1/16 inches |
| Weight with packaging:  | 50.0 kg         | 110 lbs                           |

Main dimensions

Installation notes: on self-bearing countertop

Scarico per sifone a bottiglia Drain for bottle trap

Installation notes: on self-bearing countertop

Scarico per sifone ad incasso Drain for concealed waste trap