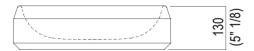

Materials used: Marble.

| Height:                 | 13.0 cm         | 5"1/8 inches                      |
|-------------------------|-----------------|-----------------------------------|
| Diameter:               | 46.5 cm         | 18"5/16 inches                    |
| Weight:                 | 40.0 kg         | 88 lbs                            |
| Packaging measurements: | 57 x 57 x 23 cm | 22"7/16 x 22"7/16 x 9"1/16 inches |
| Weight with packaging:  | 50.0 kg         | 110 lbs                           |