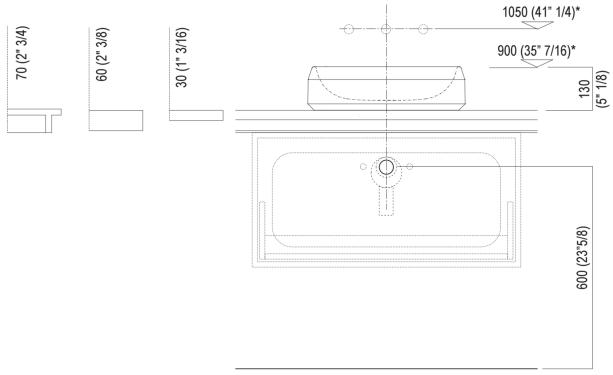

Main dimensions

Installation notes: on self-bearing countertop

Scarico per sifone a bottiglia Drain for bottle trap

Installation notes: on self-bearing countertop

Scarico per sifone ad incasso Drain for concealed waste trap

Installation notes: on countertop to be resede on cabinets

Scarico per sifone a bottiglia e ad incasso Drain for bottle trap and concealed waste trap

Installation notes: on casing H 40 cm Lato

Scarico per sifone a bottiglia o ad incasso Drain for bottle trap or concealed waste trap

Installation notes: on casing H 20 cm Lato

Scarico per sifone a bottiglia Drain for bottle trap

Holes for countertop washbasins and top mounted taps for top