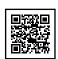

Materials used: Marble.

| Height:                 | 13.0 cm         | 5"1/8 inches                      |
|-------------------------|-----------------|-----------------------------------|
| Diameter:               | 46.5 cm         | 18"5/16 inches                    |
| Weight:                 | 40.0 kg         | 88 lbs                            |
| Packaging measurements: | 57 x 57 x 23 cm | 22"7/16 x 22"7/16 x 9"1/16 inches |
| Weight with packaging:  | 50.0 kg         | 110 lbs                           |