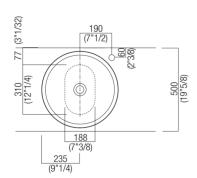

Materials used: Marble.

| Height:                 | 13.0 cm         | 5"1/8 inches                      |
|-------------------------|-----------------|-----------------------------------|
| Diameter:               | 46.5 cm         | 18"5/16 inches                    |
| Weight:                 | 40.0 kg         | 88 lbs                            |
| Packaging measurements: | 57 x 57 x 23 cm | 22"7/16 x 22"7/16 x 9"1/16 inches |
| Weight with packaging:  | 50.0 kg         | 110 lbs                           |