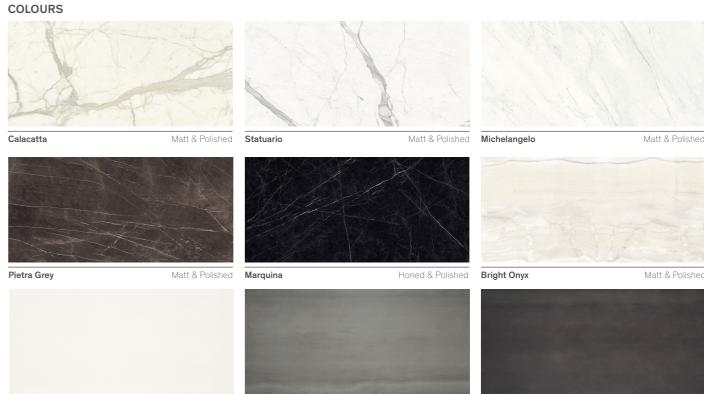

## TECHNICAL

Nominal panel size: 3200mm x 1500mm x 12mm

All 12mm porcelain panels require trimming before processing. All colours are supplied in one pattern as per images shown below. Throughbody veining available in some colours.