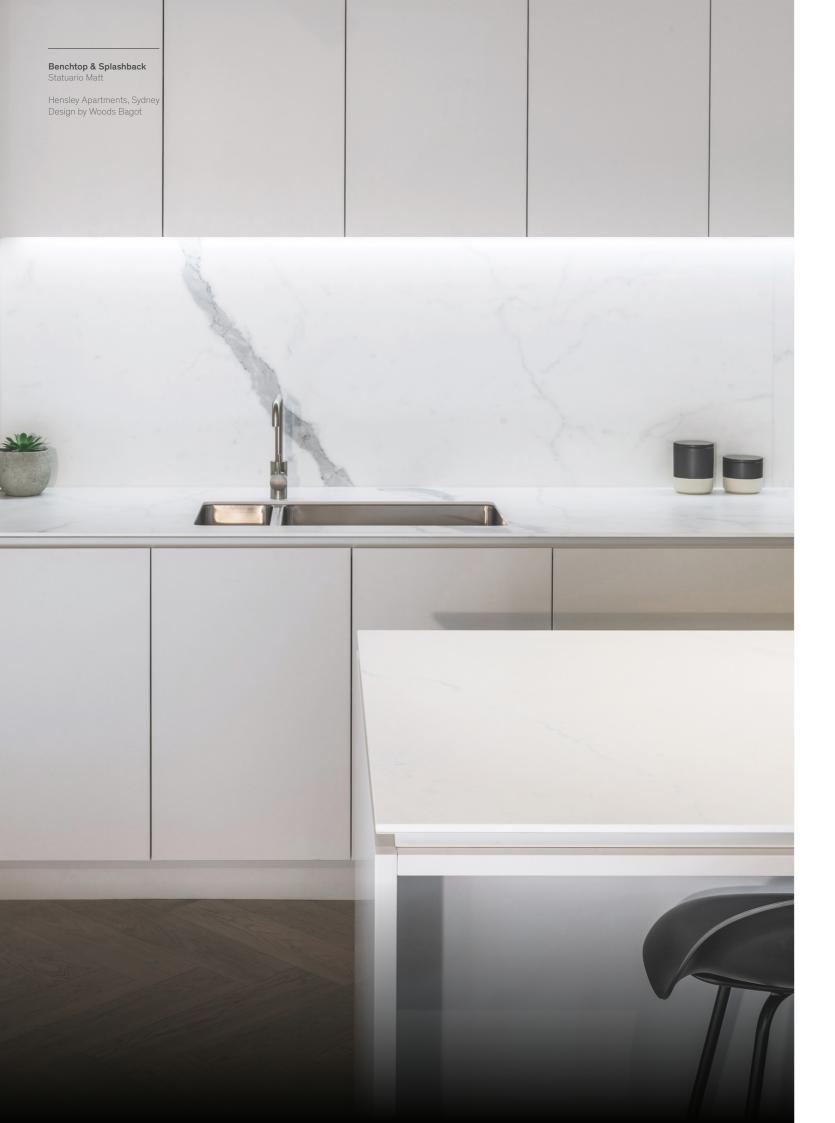

## **APPLICATIONS**

Maximum applications include all external wall cladding, internal floor and wall linings, shower recesses, kitchen benchtops and splashbacks, vanities, and applications over existing floors or walls.